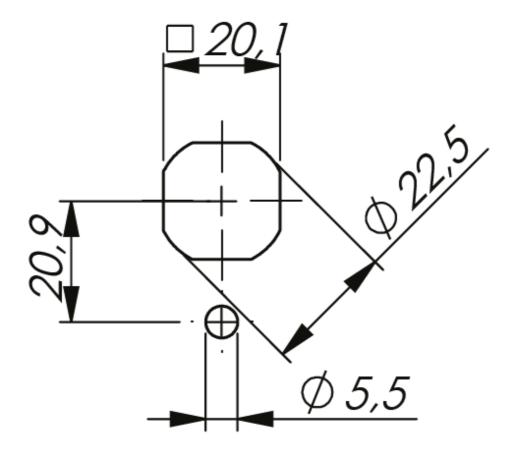

## QUARTER-TURN L-HANDLE

L-handle for Scandinavian oval cylinder and for right hinged door. Open by turning counter-clockwise. The handle is supplied with a nut, combi cut-out and with an additional hole. Protection degree IP54.